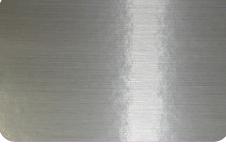

#### BRUSHED

Brushed Metallized has a rich finish that mimics the texture of brushed metal providing a sophisticated and modern aesthetic.