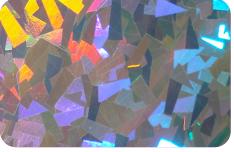

#### HOLOGRAPHIC

Holographic film creates a three-dimensional appearance that changes with the light and viewing angle. It provides a full spectrum of color through various patterns.

Scan or click for press compatibility guide.